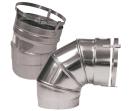

**Quick Cap with Screen** and No Wind Guard

Light Flex Oil Cap

Free-Flow Reducer/ Increaser

Tees with Removable Take Off

Pellet Tee

Tee Caps

Fixed and Adjustable Elbows

Forever Flex Snout Adapter