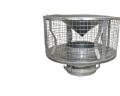

## PREMIUM KITS AND COMPONENTS

316Ti Tee Kits

316Ti Appliance **Connector Kits** 

304L Kits

**Top Plates** 

**Terra Cotta Top Plates** 

**Quick Cap with Screen** and Wind Guard

**Quick Cap without** Screen

**Quick Cap with Screen** and No Wind Guard

Light Flex Oil Cap

Free-Flow Reducer/ Increaser

Tees with Removable Take Off

Pellet Tee

Tee Caps

Fixed and Adjustable Elbows

Forever Flex Snout Adapter