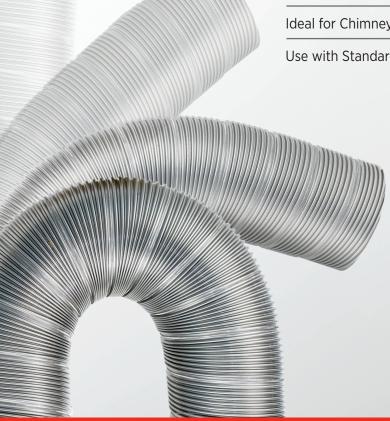

## **CHIMNEY LINER**

A new generation of liner is here! Premium Forever Flex, an extremely flexible, easy to uncoil liner that has superior strength while also being very lightweight. Because of its low-memory and incredible flexibility, it is very easy to install. The liner and its top-notch components make for a high-quality & reasonably priced lining system that installers love.

## A NEW GENERATION OF LINER

Manufactured from certified 0.005" thick 316Ti Stainless Steel with Titanium.

Features a 7-ply Seam, Which is Air and Water-Tight

Available as Pre-Insulated Which Increases Performance by Producing a Better Draft and Reducing Condensation

Ideal for Chimneys with Offsets

Use with Standard Forever Flex<sup>™</sup> Components