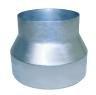

**Quick Cap with Screen** and No Wind Guard

Light Flex Oil Cap

Free-Flow Reducer/ Increaser

Tees with Removable Take Off

Pellet Tee

Tee Caps

Fixed and Adjustable Elbows

Forever Flex Snout Adapter