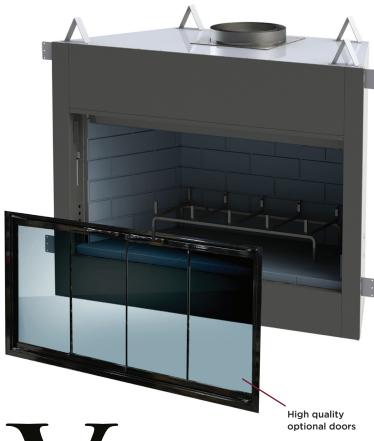

### APPROVED WITH VENTED OR VENT FREE GAS LOGS

A simple conversion allows for the use of vented or vent free gas logs.

#### 1/2" CLEARANCE TO BACK AND SIDES OF FIREBOX, 0" CLEARANCE TO THE TOP OF STANDOFFS AND BOTTOM OF THE FIREBOX

Minimal clearances allow for placement in smaller cavities.