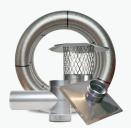

## **HYBRID** CHIMNEY LINER **COMPONENTS**

## HYBRID COMPONENTS THE PERFECT MATCH

Tee Kits

**Appliance Kits** 

**Quick Cap with Screen** 

**Quick Cap without** Screen

Quick Cap with Screen and No Wind Guard

No Sag/No Leak **Top Plates** 

**Terra Cotta Top Plates** 

Tees with Removable Take Off

Caps

Tees with 22" Take Offs

15° and 30° **Fixed Elbows** 

 $45^{\circ}$  and  $90^{\circ}$ **Adjustable Elbows** 

**Dripless Connector** 

**Liner Coupling** 

**Slip Connector** 