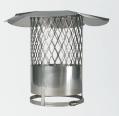

## HYBRID COMPONENTS THE PERFECT MATCH

Tee Kits

**Appliance Kits** 

**Quick Cap with Screen** 

**Quick Cap without** Screen

Quick Cap with Screen and No Wind Guard

No Sag/No Leak **Top Plates** 

**Terra Cotta Top Plates** 