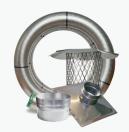

## **HYBRID** CHIMNEY LINER **COMPONENTS**

## HYBRID COMPONENTS THE PERFECT MATCH

Tee Kits

**Appliance Kits** 

**Quick Cap with Screen** 

**Quick Cap without** Screen

Quick Cap with Screen and No Wind Guard

No Sag/No Leak **Top Plates** 

**Terra Cotta Top Plates** 

Tees with Removable Take Off

Caps

Tees with 22" Take Offs

15° and 30° **Fixed Elbows** 

 $45^{\circ}$  and  $90^{\circ}$ **Adjustable Elbows** 

**Dripless Connector** 

**Liner Coupling** 

**Slip Connector** 