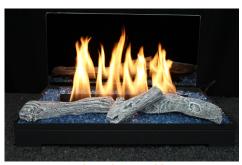

- Available in 18", 24", and 30" sizes
- Available with millivolt valve, with remote
- Frieglass, River Rocks, and Twig Kits sold separately

**Element Kit with Driftwood** 

- Available in 18", 24", and 30" sizes
- Available with millivolt valve, with remote
- Frieglass, River Rocks, and Twig Kits sold separately