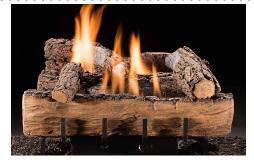

#### **Charleston Glow**

- Available in 22" and 26" sizes
- Available with Manual, Variable Flame, Electronic Ignition, and Millivolt valve, with remote

#### **Highland Glow**

- Available in 22" and 26" sizes
- Available with Manual, Variable Flame, Electronic Ignition, and Millivolt valve, with remote