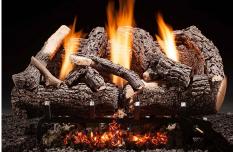

#### **Cumberland Char**

- Available in 18", 24", and 30" sizes
- Available with Manual, Variable Flame, Electronic Ignition, and Millivolt valve, with remote