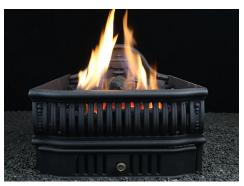

### **Coal Basket**

- Designed for smaller fireplaces (19" width)
- Available with Millivolt valve, with remote
- Hidden Valve Control