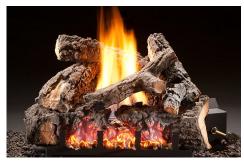

#### **Highland Glow**

- Available in 22" and 26" sizes
- Available with Manual, Variable Flame, Electronic Ignition, and Millivolt valve, with remote