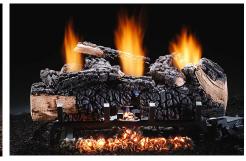

#### **Charleston Glow**

- Available in 22" and 26" sizes
- Available with Manual, Variable Flame, Electronic Ignition, and Millivolt valve, with remote