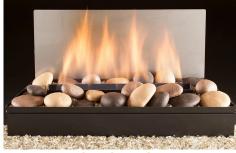

- Available in 18", 24", and 30" sizes
- Available with millivolt valve, with remote
- Frieglass, River Rocks, and Twig Kits sold separately

**Element Kit with Driftwood** 

- Available in 18", 24", and 30" sizes
- Available with millivolt valve, with remote
- Frieglass, River Rocks, and Twig Kits sold separately