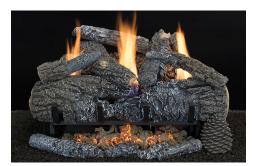

#### Yukon Char

- Available in 18", 24", and 30" sizes
- Available with Manual, Variable Flame, Electronic Ignition, and Millivolt valve, with remote

Heritage Char

- Available in 18", 24", and 30" sizes
- Available with Manual, Variable Flame, Electronic Ignition, and Millivolt valve, with remote