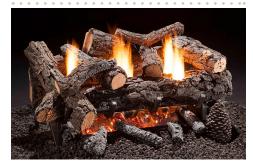

#### **Cumberland Char**

- Available in 18", 24", and 30" sizes
- Available with Manual, Variable Flame, Electronic Ignition, and Millivolt valve, with remote