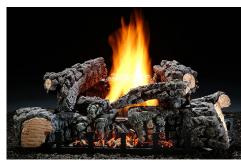

#### Yukon Char

- Available in 18", 24", and 30" sizes
- Available with Manual, Variable Flame, Electronic Ignition, and Millivolt valve, with remote

Heritage Char

- Available in 18", 24", and 30" sizes
- Available with Manual, Variable Flame, Electronic Ignition, and Millivolt valve, with remote