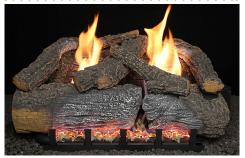

## Colossal Series Split Wood Series Comfort Series

Frontier Blaze

- Available in 18", 24", and 30" sizes
- Available with Manual, Variable Flame, Electronic Ignition, and Millivolt valve, with remote

Weathered Oak

- Available in 18" and 24" sizes
- Available with Manual and Millivolt valve, with remote

Cozy Fire

- Available in 18", 24", and 30" sizes
- Available with Millivolt valve, with remote