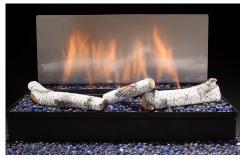

#### **Element Kit with Aspen Logs**

- Available in 18", 24", and 30" sizes
- Available with millivolt valve, with remote
- Frieglass, River Rocks, and Twig Kits sold separately

**Element Kit with River Rocks** 