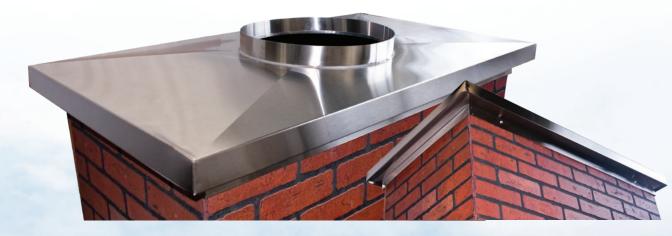

## BIG DRIPPER CHASE COVERS

Our Big Dripper Chase Covers take water intrusion prevention to the next level. The Big Dripper Chase Cover carries all of the features of our Standard Chase Covers and adds Advanced Drip Edge Technology to extend well beyond the sides of the chimney. Keeping water away from absorbent masonry units is a major part of a well planned water intrusion prevention program.

### **Features:**

- Advanced Drip Edge Technology
- Full-Length Crossbreaks
- Spot Welded Corners

Forever Warranty

### **Options:**

- Extra Collar Height
- Extra Skirt Length