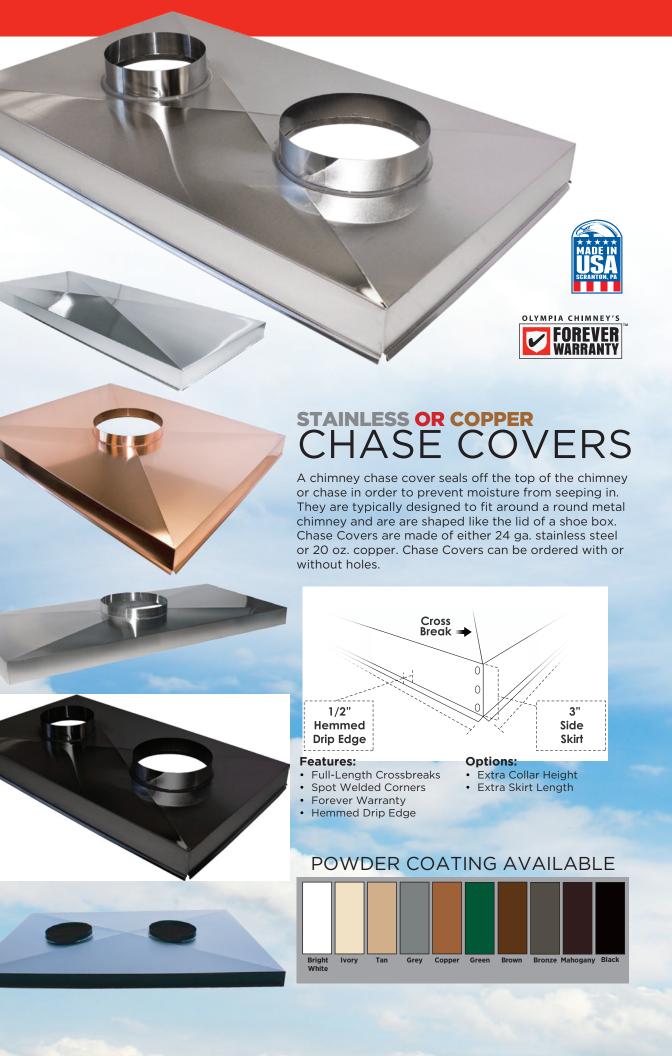

### CHASE COVERS

800-256-1926 copperfield.com

## BIG DRIPPER CHASE COVERS

Our Big Dripper Chase Covers take water intrusion prevention to the next level. The Big Dripper Chase Cover carries all of the features of our Standard Chase Covers and adds Advanced Drip Edge Technology to extend well beyond the sides of the chimney. Keeping water away from absorbent masonry units is a major part of a well planned water intrusion prevention program.

### **Features:**

- Advanced Drip Edge Technology
- Full-Length Crossbreaks
- Spot Welded Corners

Forever Warranty

### **Options:**

- Extra Collar Height
- Extra Skirt Length