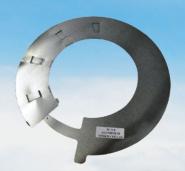

### ADJUSTABLE STORM COLLARS (aluminum)

Adjustable to 4 different diameters ranging from 5" to 16" collars. These collars will NOT fit 1/2 sizes.