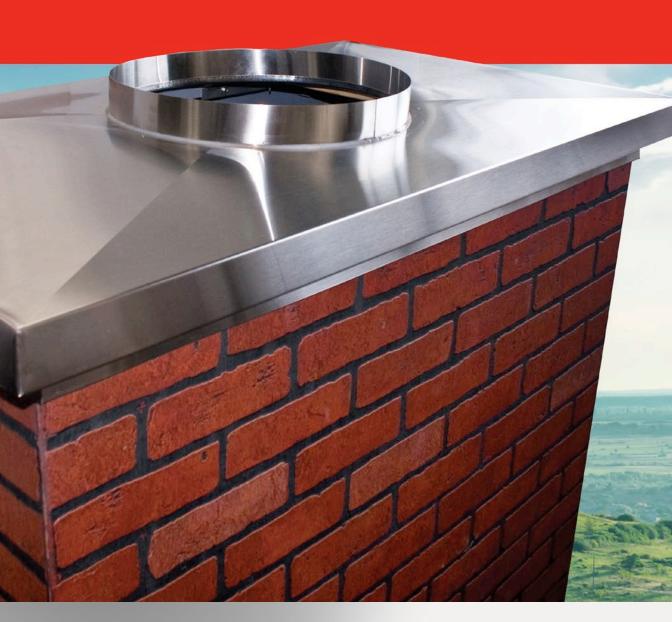

SUPERIOR PROTECTION AND FIT

### CHASE COVERS









800-256-1926 copperfield.com





## BIG DRIPPER CHASE COVERS



Our Big Dripper Chase Covers take water intrusion prevention to the next level. The Big Dripper Chase Cover carries all of the features of our Standard Chase Covers and adds Advanced Drip Edge Technology to extend well beyond the sides of the chimney. Keeping water away from absorbent masonry units is a major part of a well planned water intrusion prevention program.

### **Features:**

- Advanced Drip Edge Technology
- Full-Length Crossbreaks
- Spot Welded Corners

Forever Warranty

### **Options:**

- Extra Collar Height
- Extra Skirt Length





### ADJUSTABLE STORM COLLARS (aluminum)

Adjustable to 4 different diameters ranging from 5" to 16" collars. These collars will NOT fit 1/2 sizes.

# Olympia Chimney & Vent