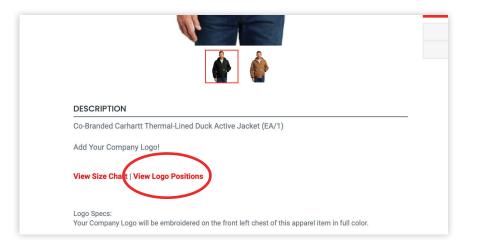

## Questions on logo placements for each Item?

Click "View Logo Positions" which can be found in the description under the items!